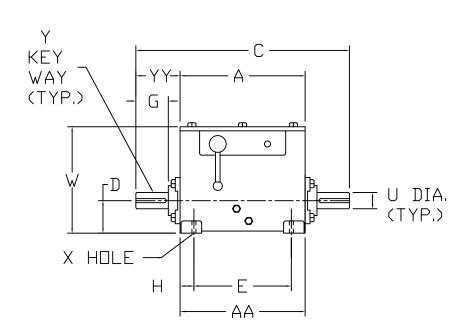

## **DIMENSIONS**

Hinged Motor Plate and Mounting Base available as Optional Accessories. Contact TURNER UNI-DRIVE for Dimensions.

| Α  | В        | ВС         |     | D          |     | E      |          | F      | G       | Н     | J               | К     | L       |  |
|----|----------|------------|-----|------------|-----|--------|----------|--------|---------|-------|-----------------|-------|---------|--|
| 15 | 133/8    | 3/8 27 1/4 |     | 4.         | 750 | 10 3/4 |          | 16 3/8 | 15      | 2 1/8 | 2               | 5.000 | 5 11/16 |  |
|    |          |            | U   |            |     | W      | <u> </u> | X      |         | Y     |                 |       |         |  |
|    |          |            | 2 1 | 2 1/2 2,25 |     | 50     | 13       | 7/8    | 7/8 DIA |       | 1/2 X 1/4 X 4 1 |       |         |  |
|    | AA BB YY |            |     |            |     |        |          |        |         |       |                 |       |         |  |

AA BB YY
15 18 3/8 6 1/8

DIMENSIONS ARE IN INCHES AND ARE NOT TO BE USED FOR CONSTRUCTION UNLESS CERTIFIED