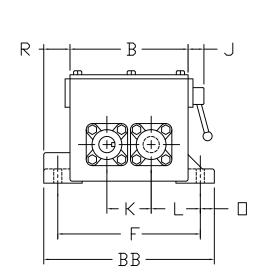

## **DIMENSIONS**

Hinged Motor Plate and Mounting Base available as Optional Accessories. Contact TURNER UNI-DRIVE for Dimensions.

| Α  | В        | ВС         |     | D          |     | E      |          | F      | G       | Н     | J               | К     | L       |  |
|----|----------|------------|-----|------------|-----|--------|----------|--------|---------|-------|-----------------|-------|---------|--|
| 15 | 133/8    | 3/8 27 1/4 |     | 4.         | 750 | 10 3/4 |          | 16 3/8 | 15      | 2 1/8 | 2               | 5.000 | 5 11/16 |  |
|    |          |            | U   |            |     | W      | <u> </u> | X      |         | Y     |                 |       |         |  |
|    |          |            | 2 1 | 2 1/2 2,25 |     | 50     | 13       | 7/8    | 7/8 DIA |       | 1/2 X 1/4 X 4 1 |       |         |  |
|    | AA BB YY |            |     |            |     |        |          |        |         |       |                 |       |         |  |

AA BB YY
15 18 3/8 6 1/8

DIMENSIONS ARE IN INCHES AND ARE NOT TO BE USED FOR CONSTRUCTION UNLESS CERTIFIED