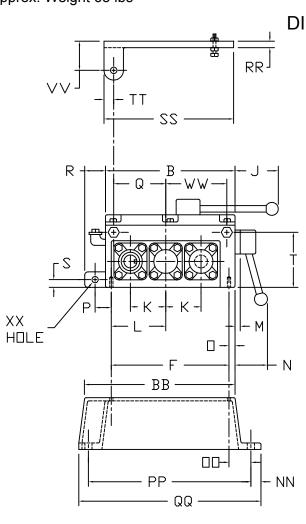

| Α            | ВС      |         | I         |       | Ε    | F         | G   |      | Н      |                  | J k                      |     |               | L             | М     | N         |       |
|--------------|---------|---------|-----------|-------|------|-----------|-----|------|--------|------------------|--------------------------|-----|---------------|---------------|-------|-----------|-------|
| 8 5/8 11 1/8 |         | 8 143/8 | 3/8 2,438 |       | 7/16 | /16 9 1/2 |     | /4 1 | 3/3    | 2 3 1            | 1/2 2.62                 |     | 25            | 4 1/8 3/4     |       | 2 5/8     | 13/16 |
| Р            | P Q R   |         | S         | Т     |      | U         | \ \ | \    | W      |                  | X                        |     |               | Υ             |       | Z         |       |
| 1 5/8        | 1 5/8 4 |         | 3/4       | 4 15/ | 16 1 | .000      | 1/4 | 67   | 6 7/16 |                  | 3/8-16 THD<br>X 5/8 DEEP |     | 1.            | 1/4 X 1/8 X 2 |       | 17/32 DIA |       |
|              | AA      | ВВ      | CC        | D     | D    | EE        | FF  | GG   | Н      | IH .             | JJ                       | Kk  | $\overline{}$ | LL            | MM    | NN        |       |
|              | 8       | 12 1/2  | 8 1/      | 2 4.5 | 00   | 7         | 2   | 3    | 25/    | /32 9            | 7/32                     | 95/ | '8            | 5/8           | 1 5/8 | 3/4       |       |
|              |         |         | PP        | QQ    | RR   | SS        | TT  | - U  | U      | $\bigvee\bigvee$ | W                        | /W  | X             | X             | ΥΥ    |           |       |
|              |         | 1 11/16 | 13        | 141/2 | 1/2  | 11        | 3/4 | 3/   | /4     | 2 3/4            | 5                        | 1/4 | 5/8           | DIA           | 2 7/8 |           |       |

DIMENSIONS ARE IN INCHES AND ARE NOT TO BE USED FOR CONSTRUCTION UNLESS CERTIFIED