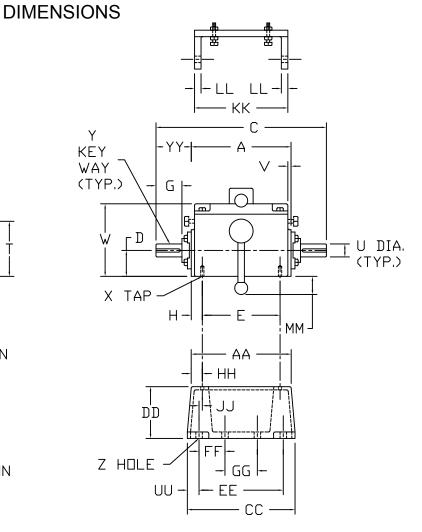

| Α            | ВС      |         | I         |       | Ε    | F         | G   |      | Н      |                  | J k                      |     |               | L             | М     | N         |       |
|--------------|---------|---------|-----------|-------|------|-----------|-----|------|--------|------------------|--------------------------|-----|---------------|---------------|-------|-----------|-------|
| 8 5/8 11 1/8 |         | 8 143/8 | 3/8 2,438 |       | 7/16 | /16 9 1/2 |     | /4 1 | 3/3    | 2 3 1            | 1/2 2.62                 |     | 25            | 4 1/8 3/4     |       | 2 5/8     | 13/16 |
| Р            | P Q R   |         | S         | Т     |      | U         | \ \ | \    | W      |                  | X                        |     |               | Υ             |       | Z         |       |
| 1 5/8        | 1 5/8 4 |         | 3/4       | 4 15/ | 16 1 | .000      | 1/4 | 67   | 6 7/16 |                  | 3/8-16 THD<br>X 5/8 DEEP |     | 1.            | 1/4 X 1/8 X 2 |       | 17/32 DIA |       |
|              | AA      | ВВ      | CC        | D     | D    | EE        | FF  | GG   | Н      | IH .             | JJ                       | Kk  | $\overline{}$ | LL            | MM    | NN        |       |
|              | 8       | 12 1/2  | 8 1/      | 2 4.5 | 00   | 7         | 2   | 3    | 25/    | /32 9            | 7/32                     | 95/ | '8            | 5/8           | 1 5/8 | 3/4       |       |
|              |         |         | PP        | QQ    | RR   | SS        | TT  | - U  | U      | $\bigvee\bigvee$ | W                        | /W  | X             | X             | ΥΥ    |           |       |
|              |         | 1 11/16 | 13        | 141/2 | 1/2  | 11        | 3/4 | 3/   | /4     | 2 3/4            | 5                        | 1/4 | 5/8           | DIA           | 2 7/8 |           |       |

DIMENSIONS ARE IN INCHES AND ARE NOT TO BE USED FOR CONSTRUCTION UNLESS CERTIFIED