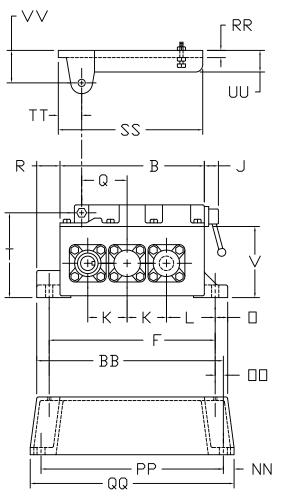

10860 in-lbs (Special Gears
Approx. Weight 515 lbs

|              | T =   |              |      |     |      |          |       |          |       |            |                  | , 1             |       |       |            |        |   |
|--------------|-------|--------------|------|-----|------|----------|-------|----------|-------|------------|------------------|-----------------|-------|-------|------------|--------|---|
|              | B     |              | U    | Ш   |      | E        | _     | F        | F     |            | Н                | J               | K     |       | L          |        |   |
| 211/4        | 193   | 193/8        |      | 4.6 | 250  | 16 3/4 8 |       | 22 1/8   |       | 5 2        | 2 1/4            | 1 7/8           | 5.00  | 00    | 6 7/16     | 1 1/   | 8 |
| Q            | R     | R            |      |     | U    | ,        | VW    |          |       | X          |                  | Υ               |       |       |            | Z      |   |
| 7 1/16       | 2 1/2 | 1/2 10 29/32 |      | 2.2 | 250  | 8 2      | 29/32 | 11 31/32 |       | 7/8        | DIA              | 1/2 X 1/4 X 4 1 |       | 1/2 7 | '2 7/8 DIA |        |   |
| AA           | A BE  |              | CC   |     | DD   | EE       |       | FF       |       | GG         | JJ               | Kk              | KK LL |       | NN         |        | ] |
| 21 1/4 24 3/ |       | 3/8          | 213/ | 4 6 | .000 | 11       | 1/2   | 5 1/8    | 2     | 17/8       | 2 5/             | 8 211,          | /8 1  | 1/4   | 1 1/       | 3 7/16 | 5 |
|              | PP    | P QQ I       |      | RR  | 23   | 22       |       | T UL     |       | $\vee\vee$ |                  | XX              |       | YY    |            |        |   |
|              | 23    | 24 7/8       |      | 3/4 | 21 : | 1/4      | 3 7/  | 8 3 1/   | 3 1/4 |            | 3/4-10 NC THREAD |                 |       | 6 1/8 |            |        |   |

DIMENSIONS ARE IN INCHES AND ARE NOT TO BE USED FOR CONSTRUCTION UNLESS CERTIFIED