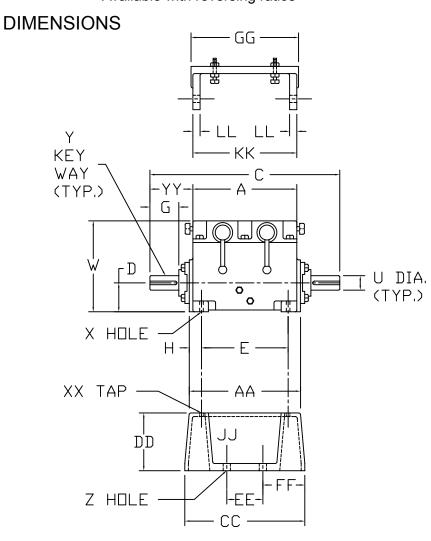

10860 in-lbs (Special Gears
Approx. Weight 515 lbs

|              | T =   |              |      |     |      |          |       |          |       |            |                  | , 1             |       |       |            |        |   |
|--------------|-------|--------------|------|-----|------|----------|-------|----------|-------|------------|------------------|-----------------|-------|-------|------------|--------|---|
|              | B     |              | U    | Ш   |      | E        | _     | F        | F     |            | Н                | J               | K     |       | L          |        |   |
| 211/4        | 193   | 193/8        |      | 4.6 | 250  | 16 3/4 8 |       | 22 1/8   |       | 5 2        | 2 1/4            | 1 7/8           | 5.00  | 00    | 6 7/16     | 1 1/   | 8 |
| Q            | R     | R            |      |     | U    | ,        | VW    |          |       | X          |                  | Υ               |       |       |            | Z      |   |
| 7 1/16       | 2 1/2 | 1/2 10 29/32 |      | 2.2 | 250  | 8 2      | 29/32 | 11 31/32 |       | 7/8        | DIA              | 1/2 X 1/4 X 4 1 |       | 1/2 7 | '2 7/8 DIA |        |   |
| AA           | A BE  |              | CC   |     | DD   | EE       |       | FF       |       | GG         | JJ               | Kk              | KK LL |       | NN         |        | ] |
| 21 1/4 24 3/ |       | 3/8          | 213/ | 4 6 | .000 | 11       | 1/2   | 5 1/8    | 2     | 17/8       | 2 5/             | 8 211,          | /8 1  | 1/4   | 1 1/       | 3 7/16 | 5 |
|              | PP    | P QQ I       |      | RR  | 23   | 22       |       | T UL     |       | $\vee\vee$ |                  | XX              |       | YY    |            |        |   |
|              | 23    | 24 7/8       |      | 3/4 | 21 : | 1/4      | 3 7/  | 8 3 1/   | 3 1/4 |            | 3/4-10 NC THREAD |                 |       | 6 1/8 |            |        |   |

DIMENSIONS ARE IN INCHES AND ARE NOT TO BE USED FOR CONSTRUCTION UNLESS CERTIFIED