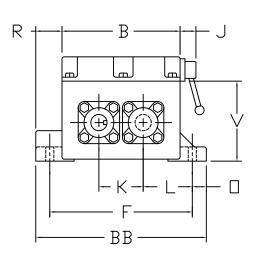

|       | А | В                 | С                  |      | D     |     | E       | F       |         | GH    |       | L H              |       | К   |     |        |
|-------|---|-------------------|--------------------|------|-------|-----|---------|---------|---------|-------|-------|------------------|-------|-----|-----|--------|
| 211/4 |   | 143/              | <sup>7</sup> 8 331 | /2   | 4.750 | 0 1 | l6 3/4  | 4 17 1/ | 8       | 5     | 2 1/4 |                  | 2 1/8 | 5.0 | )00 | 6 1/16 |
|       |   |                   | R                  |      | U     | ١   | $\vee$  | W       |         | Х     |       |                  | Y     |     |     |        |
|       |   | 1 1/8 2 1/2 2,250 |                    | ,250 | 8     | 7/8 | 13 5/16 | >       | 7/8 DIA |       | 1/    | 1/2 X 1/4 X 4 1, |       | 1/2 |     |        |
|       |   |                   |                    |      |       | Α   | AA      | BB      |         | ΥY    | ]     |                  |       |     |     |        |
|       |   |                   |                    |      |       | 21  | 1/4     | 19 3/8  | 6       | 5 1/8 | ]     |                  |       |     |     |        |

DIMENSIONS ARE IN INCHES AND ARE NOT TO BE USED FOR CONSTRUCTION UNLESS CERTIFIED