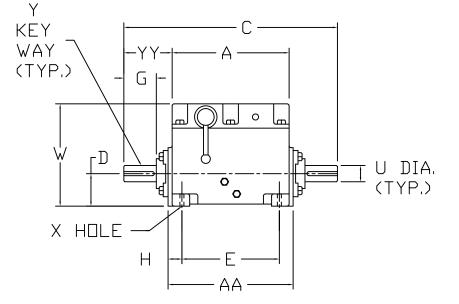

|       | А | В                 | С                  |      | D     |     | E       | F       |         | GH    |       | L H              |       | К   |     |        |
|-------|---|-------------------|--------------------|------|-------|-----|---------|---------|---------|-------|-------|------------------|-------|-----|-----|--------|
| 211/4 |   | 143/              | <sup>7</sup> 8 331 | /2   | 4.750 | 0 1 | l6 3/4  | 4 17 1/ | 8       | 5     | 2 1/4 |                  | 2 1/8 | 5.0 | )00 | 6 1/16 |
|       |   |                   | R                  |      | U     | ١   | $\vee$  | W       |         | Х     |       |                  | Y     |     |     |        |
|       |   | 1 1/8 2 1/2 2,250 |                    | ,250 | 8     | 7/8 | 13 5/16 | >       | 7/8 DIA |       | 1/    | 1/2 X 1/4 X 4 1, |       | 1/2 |     |        |
|       |   |                   |                    |      |       | Α   | AA      | BB      |         | ΥY    | ]     |                  |       |     |     |        |
|       |   |                   |                    |      |       | 21  | 1/4     | 19 3/8  | 6       | 5 1/8 | ]     |                  |       |     |     |        |

DIMENSIONS ARE IN INCHES AND ARE NOT TO BE USED FOR CONSTRUCTION UNLESS CERTIFIED