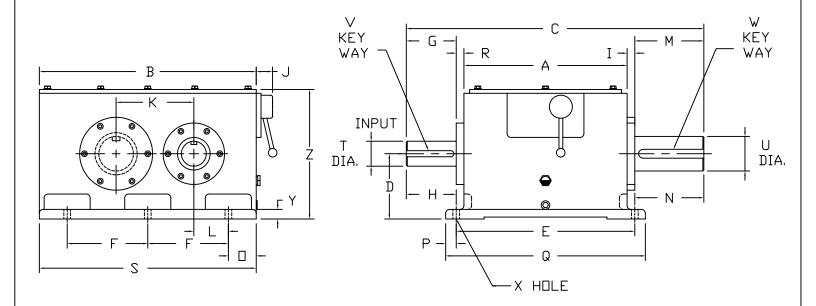

## **DIMENSIONS**

Center Distance Between Shafts, Shaft Diameters, and Distance from Center Line of Shaft to Base May Vary Depending on Application.

Hinged Motor Plate and Mounting Base available as Optional Accessories. Contact TURNER UNI-DRIVE for Dimensions.

|   | А      | В      |               | С |       | D           | E               | F       |    | G   |     | Н     | I    |    | J  | H      | < | L     |
|---|--------|--------|---------------|---|-------|-------------|-----------------|---------|----|-----|-----|-------|------|----|----|--------|---|-------|
| 2 | 21 1/4 | 28 1/4 |               | 3 | 8 3/4 | 3 3/4 8,500 |                 | 4 10 1. | /2 | 61. | /2  | 6 1/2 | 1    |    | 3  | 10,125 |   | 4.500 |
|   | M      |        | М             |   | Ν     |             | Р               | Q       |    | R   | S   |       | Т    |    |    | U      |   |       |
|   |        |        | 9             |   | 9     | 3 5/8       | 1 3/8           | 26      |    | 1   | 28  | 3 1/4 | 3,2  | 50 | 4. | 4,500  |   |       |
|   |        |        | V             |   |       |             | W               |         |    |     |     | Χ     | Y    |    | Z  |        |   |       |
|   |        |        | 3/4 X 3/8 X 6 |   |       |             | 1 X 1/2 X 8 1/2 |         |    |     | 7/8 | B DIA | 1 1/ | 4  | 16 | 7/8    |   |       |

DIMENSIONS ARE IN INCHES AND ARE NOT TO BE USED FOR CONSTRUCTION UNLESS CERTIFIED