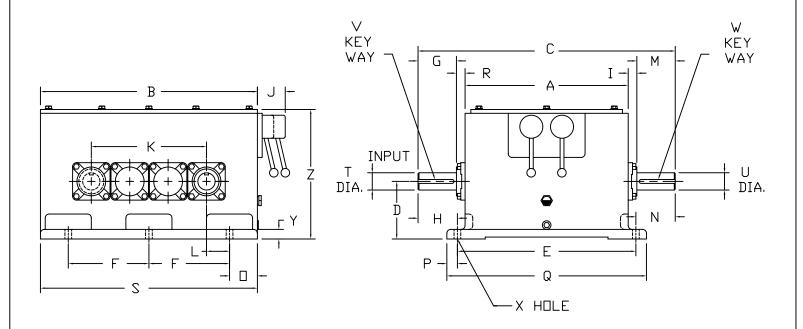

## **DIMENSIONS**

Center Distance Between Shafts, Shaft Diameters, and Distance from Center Line of Shaft to Base May Vary Depending on Application.

Hinged Motor Plate and Mounting Base available as Optional Accessories. Contact TURNER UNI-DRIVE for Dimensions.

| Α      | В             |                   | С      | D     | E                 | E        |      |     | G    | Н      | I     | J | К     |    | L     |
|--------|---------------|-------------------|--------|-------|-------------------|----------|------|-----|------|--------|-------|---|-------|----|-------|
| 21 1/4 | 28 1/4        |                   | 33 1/2 | 7.50  | 0 23              | ) 23 1/4 |      | ./2 | 5    | 5 1/8  | 1 1/8 | 3 | 15.0  | 00 | 3,000 |
|        | \[ \rac{1}{2} | 1                 | N      |       | Р                 |          |      | R   |      | S      | T     |   | U     |    |       |
|        |               | 5                 | 5 1/8  | 3 5/8 | 1 3/8             | á        | 26 1 |     | /8 2 | 28 1/4 | 2,250 |   | 2,250 |    |       |
|        |               | V                 |        |       | W                 |          |      |     | Χ    | YZ     |       | Z |       |    |       |
|        | 1.            | 1/2 X 1/4 X 4 1/2 |        |       | 1/2 X 1/4 X 4 1/2 |          |      |     | 7/   | /8 DIA | 1 1/4 | 1 | 6 7/8 |    |       |

DIMENSIONS ARE IN INCHES AND ARE NOT TO BE USED FOR CONSTRUCTION UNLESS CERTIFIED