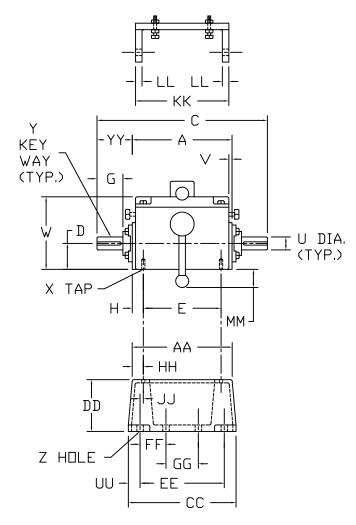

## **DIMENSIONS**

| Α        |   | В                  | С     | D        | E      | F          |      | G      | Н      |                          | J          | К                 | L     |       | М     | Ν       |     |
|----------|---|--------------------|-------|----------|--------|------------|------|--------|--------|--------------------------|------------|-------------------|-------|-------|-------|---------|-----|
| 103/16 1 |   | 13 1/8             | 173/8 | 2.875    | 7 7/8  | 11 3       | /8 2 | 2 1/2  | 1 5/3  | 2                        | 3 3/4      | 3,000             | 4 7/  | ′8 5  | 5/8   | 2 1/4   | 7/8 |
|          | Р | R                  | S     | T        | U      |            |      | W      | )      |                          | X          |                   | Υ     |       |       | Z       |     |
|          | 2 | 2 1/8 1 1/16 5 19/ |       | 6 5 19/3 | 1.12   | 25   11/32 |      | 7 1/8  |        | 3/8-16 THD<br>X 5/8 DEEP |            | 1/4 X 1/8 X 2 1/4 |       |       | /4    | 5/8 DIA |     |
|          |   | AA                 | ВВ    | CC       | DD     | E          | EΓ   | FF     |        | i G                      | HH         | IJJ               | KK    | LL    | . M   | М       |     |
|          |   | 9 3/8              | 147/  | 8 9 7/8  | 4.000  | 7 7/8      |      | 2 13/€ | 54 3 1 | 3 15/32 3/4              |            | 0                 | 11    | 5/8 1 |       | 1/4     |     |
|          |   | NN                 |       | PP       | QQ     | RR         | 22   | T-     | TU     | J                        | $\vee\vee$ | WW                | XX    | (     | Υ\    | 7       |     |
|          |   | 1                  | 2     | 15 3/8   | 17 1/2 | 1/2        | 13   | 7/     | 8 1    |                          | 3          | 6 1/4             | 3/4 D | IA (  | 3 19/ | '32     |     |

DIMENSIONS ARE IN INCHES AND ARE NOT TO BE USED FOR CONSTRUCTION UNLESS CERTIFIED