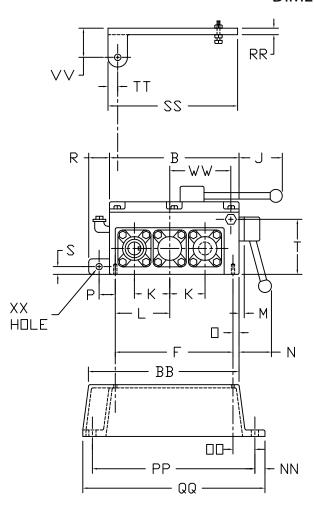

## **DIMENSIONS**

| Α        |   | В                  | С     | D        | E      | F          |      | G      | Н      |                          | J          | К                 | L     |       | М     | Ν       |     |
|----------|---|--------------------|-------|----------|--------|------------|------|--------|--------|--------------------------|------------|-------------------|-------|-------|-------|---------|-----|
| 103/16 1 |   | 13 1/8             | 173/8 | 2.875    | 7 7/8  | 11 3       | /8 2 | 2 1/2  | 1 5/3  | 2                        | 3 3/4      | 3,000             | 4 7/  | ′8 5  | 5/8   | 2 1/4   | 7/8 |
|          | Р | R                  | S     | T        | U      |            |      | W      | )      |                          | X          |                   | Υ     |       |       | Z       |     |
|          | 2 | 2 1/8 1 1/16 5 19/ |       | 6 5 19/3 | 1.12   | 25   11/32 |      | 7 1/8  |        | 3/8-16 THD<br>X 5/8 DEEP |            | 1/4 X 1/8 X 2 1/4 |       |       | /4    | 5/8 DIA |     |
|          |   | AA                 | ВВ    | CC       | DD     | E          | EΓ   | FF     |        | i G                      | HH         | IJJ               | KK    | LL    | . M   | М       |     |
|          |   | 9 3/8              | 147/  | 8 9 7/8  | 4.000  | 7 7/8      |      | 2 13/€ | 54 3 1 | 3 15/32 3/4              |            | 0                 | 11    | 5/8 1 |       | 1/4     |     |
|          |   | NN                 |       | PP       | QQ     | RR         | 22   | T-     | TU     | J                        | $\vee\vee$ | WW                | XX    | (     | Υ\    | 7       |     |
|          |   | 1                  | 2     | 15 3/8   | 17 1/2 | 1/2        | 13   | 7/     | 8 1    |                          | 3          | 6 1/4             | 3/4 D | IA (  | 3 19/ | '32     |     |

DIMENSIONS ARE IN INCHES AND ARE NOT TO BE USED FOR CONSTRUCTION UNLESS CERTIFIED