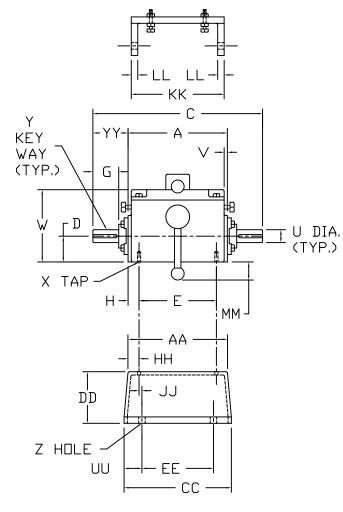

## **DIMENSIONS**

| Α    |      | В    |              | <u> </u> | D     |        | E      | F      |         | G                        | Н        |      | J                 |    | К     | L      | М   | N     |
|------|------|------|--------------|----------|-------|--------|--------|--------|---------|--------------------------|----------|------|-------------------|----|-------|--------|-----|-------|
| 103/ | 16 1 | 61/8 | 17 3         | 3/8 2    | 2.875 |        | 7 7/8  | 3 143/ | ⁄8 2    | 1/2                      | 2 1 5/32 |      | 3 3/4             |    | 3.000 | 7 7/8  | 5/8 | 2 1/4 |
|      |      |      | T            |          | U     |        | $\vee$ | W      |         | Χ                        |          |      |                   | Υ  | ,     | -      | Z   |       |
|      |      | 7/8  | 5 19/32 1.12 |          | 1.125 | 5 1    | .1/32  | 7 1/8  | 3/<br>X | 3/8-16 THD<br>X 5/8 DEEP |          |      | 1/4 X 1/8 X 2 1/4 |    |       | /4 5/8 | DIA |       |
|      |      |      | AA           |          | В     | С      | С      | DD     | EE      | EE H                     |          | J    | JK                | ίK | LL    | MM     |     |       |
|      |      | •    | 91/2 1       |          | 1/4   | ′4 91/ |        | 4.125  | 63/     | 3/4 13/                  |          | 9/16 |                   | 11 | 5/8   | 1 1/4  |     |       |
|      |      |      | NN           |          | P     | Р      | QQ     | RR     | 22      | TT                       | - L      | JU   | \\\               | /  | WW    | YY     |     |       |
|      |      | 3    | 3/4          | 2 1/16   | 18    | 1/2    | 20     | 1/2    | 13      | 7/8                      | 13       | 3/8  | 3                 |    | 6 1/4 | 319/38 | 2   |       |

DIMENSIONS ARE IN INCHES AND ARE NOT TO BE USED FOR CONSTRUCTION UNLESS CERTIFIED