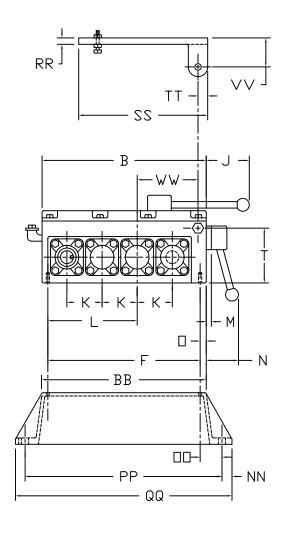

## **DIMENSIONS**

| Α    |      | В    |              | <u> </u> | D     |        | E      | F      |         | G                        | Н        |      | J                 |    | К     | L      | М   | N     |
|------|------|------|--------------|----------|-------|--------|--------|--------|---------|--------------------------|----------|------|-------------------|----|-------|--------|-----|-------|
| 103/ | 16 1 | 61/8 | 17 3         | 3/8 2    | 2.875 |        | 7 7/8  | 3 143/ | ⁄8 2    | 1/2                      | 2 1 5/32 |      | 3 3/4             |    | 3.000 | 7 7/8  | 5/8 | 2 1/4 |
|      |      |      | T            |          | U     |        | $\vee$ | W      |         | Χ                        |          |      |                   | Υ  | ,     | -      | Z   |       |
|      |      | 7/8  | 5 19/32 1.12 |          | 1.125 | 5 1    | .1/32  | 7 1/8  | 3/<br>X | 3/8-16 THD<br>X 5/8 DEEP |          |      | 1/4 X 1/8 X 2 1/4 |    |       | /4 5/8 | DIA |       |
|      |      |      | AA           |          | В     | С      | С      | DD     | EE      | EE H                     |          | J    | JK                | ίK | LL    | MM     |     |       |
|      |      | •    | 91/2 1       |          | 1/4   | ′4 91/ |        | 4.125  | 63/     | 3/4 13/                  |          | 9/16 |                   | 11 | 5/8   | 1 1/4  |     |       |
|      |      |      | NN           |          | P     | Р      | QQ     | RR     | 22      | TT                       | - L      | JU   | \\\               | /  | WW    | YY     |     |       |
|      |      | 3    | 3/4          | 2 1/16   | 18    | 1/2    | 20     | 1/2    | 13      | 7/8                      | 13       | 3/8  | 3                 |    | 6 1/4 | 319/38 | 2   |       |

DIMENSIONS ARE IN INCHES AND ARE NOT TO BE USED FOR CONSTRUCTION UNLESS CERTIFIED